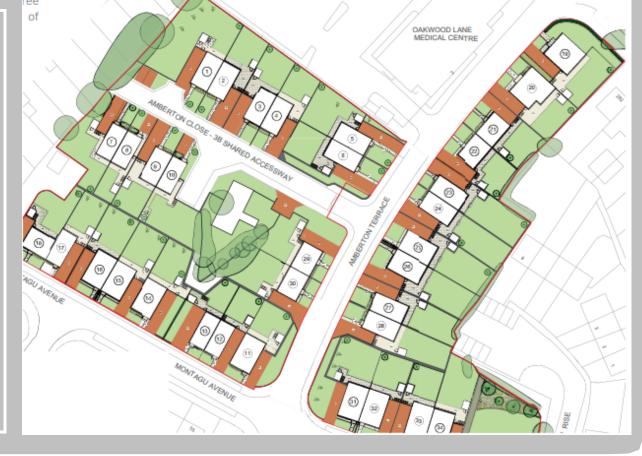

## Coming Soon New Council Homes: Gipton, LS8.

Leeds City Council are delighted to offer 55 new council homes in Gipton at various locations on Amberton Crescent, Terrace & Street. There will be a mixture of 1, 2, 3 & 4 bedroom properties.

Advertising of these homes is due to start in the summer months.

| House Type:               | No. of houses |
|---------------------------|---------------|
| 1 bed, 2 person bungalows | 2             |
| 2 bed, 4 person house     | 23            |
| 3 bed, 5 person house     | 17            |
| 4 bed, 6 person house     | 13            |